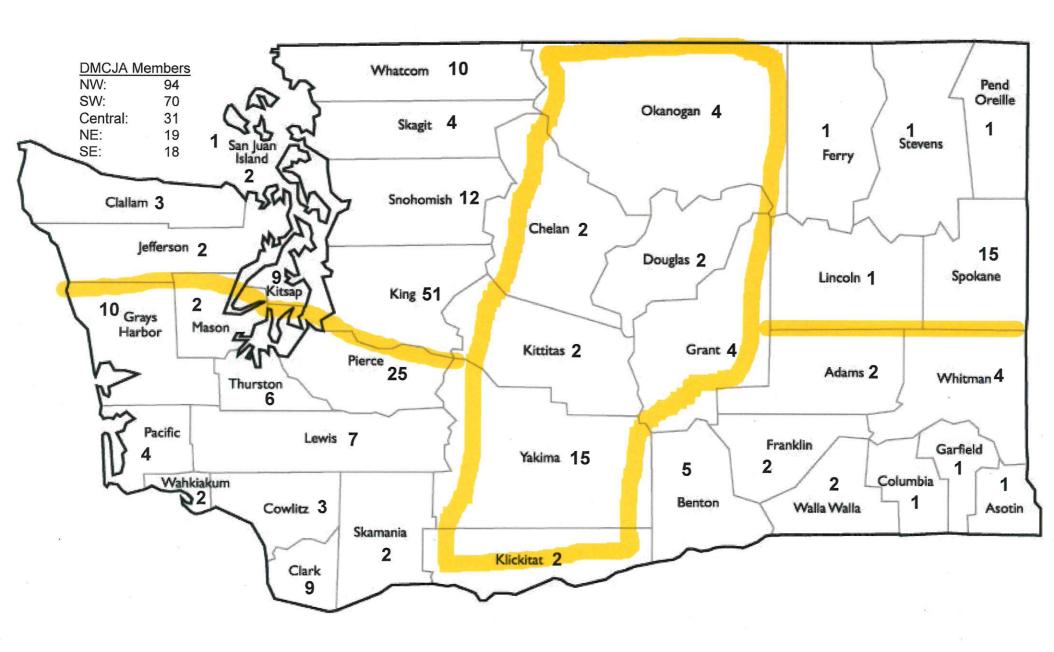

|              | Member FD  |



# DMCJA Members by County - 2016

| NW 94 | SW 70   | Central 31 | NE 19    | SE 18   | TOTAL: 232   |          |          |         |          |           |          | a a     |                     |           |             |         |         |          |           |     |
|-------|---------|------------|----------|---------|--------------|----------|----------|---------|----------|-----------|----------|---------|---------------------|-----------|-------------|---------|---------|----------|-----------|-----|
| 7     | Н       | 2          | 4        | 4       | 1            | 25       | 1        | 4       | 2        | 12        | 15       | Н       | 9                   | . 2       | 2           | 10      | 4       | 15       |           | 119 |
| Lewis | Lincoln | Mason      | Okano